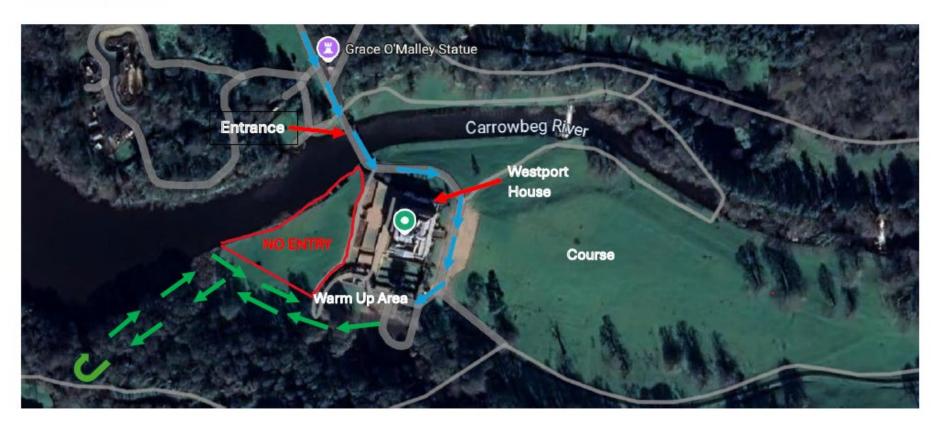

# Warm Up Area

# Warm up Route

There is a gravel trail located close to the course that can be used for warming up.

Please note there is NO Entry to the gardens at the front of the house on the day.

Westport House is a private estate so please respect the grounds.