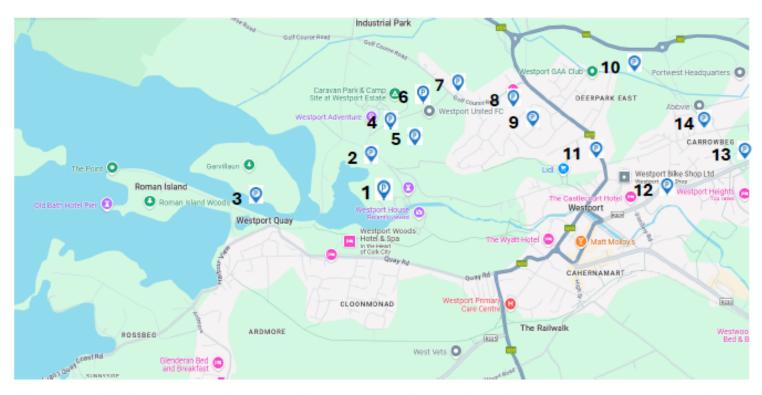

# Car Parking

Car Parking will be in fourteen locations and traffic management will determine which of these are open at any given time.

Car parks 1,2 & 3 access from the Quay Road.

Car parks 4,5,6,7,8 & 9 access from the Golf Course Road.

Car parks 10,11,12,13 & 14 access from the N5 Old Castlebar Road.

Please always obey the instructions of marshals as they direct you to the available parking spaces.

All car parks are within a 15-minute walking distance or less. If you are staying in accommodation in the town, please leave your car there and walk a short distance to the course.

There will be NO ACCESS to Westport House on the day via Church Lane.

# Carpark 9 (Club Buses)

# Club Buses

Club buses must Park in Car Park 9 beside Gaelscoil Na Cruaiche F28R243 and arrive viathe New Road.

# Carpark 1 and Carpark 2 - Club Tents and Parking

#### **Club Tents**

Clubs wishing to bring club tents to the event must arrive at Westport House before 8:45am to access Car Parks 1 & 2.

Clubs are responsible for transporting their own club tents from the car park to the tent area

# (300m approx)

No vehicular access will be permitted onto the event site for transport of club tents.

If arriving later than 8:45am, you may not be able to access car park 1 or 2 so please arrive early.