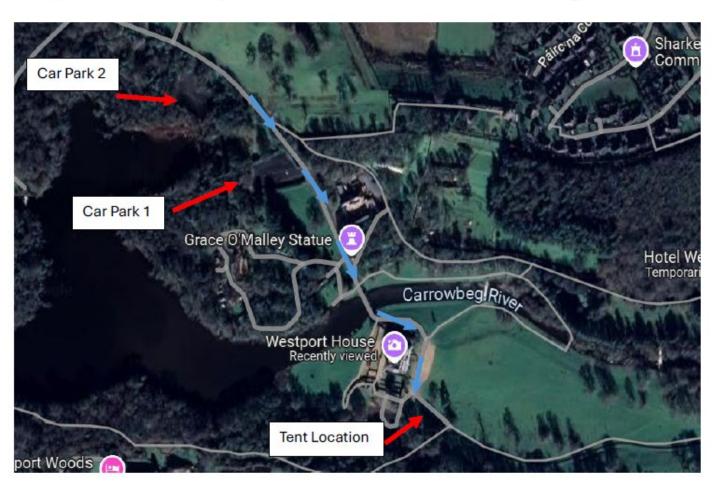

# Car Parking

Car Parking will be in fourteen locations and traffic management will determine which of these are open at any given time.

Car parks 1,2 & 3 access from the Quay Road.

Car parks 4,5,6,7,8 & 9 access from the Golf Course Road.

Car parks 10,11,12,13 & 14 access from the N5 Old Castlebar Road.

Please always obey the instructions of marshals as they direct you to the available parking spaces.

All car parks are within a 15-minute walking distance or less. If you are staying in accommodation in the town, please leave your car there and walk a short distance to the course.

# Carpark 1 and Carpark 2 - Club Tents and Parking

#### **Club Tents**

Clubs wishing to bring club tents to the event must arrive at Westport House before 8:45am to access Car Parks 1 & 2.

Clubs are responsible for transporting their own club tents from the car park to the tent area

# (300m approx)

No vehicular access will be permitted onto the event site for transport of club tents.

If arriving later than 8:45am, you may not be able to access car park 1 or 2 so please arrive early.