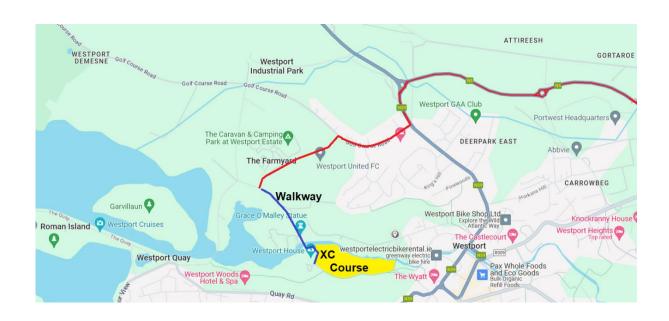

# **Directions to Westport Demesne:**

# Warm up Route

There is a gravel trail located close to the course that can be used for warming up.

Please note there is NO Entry to the gardens at the front of the house on the day.

Westport House is a private estate so please respect the grounds.