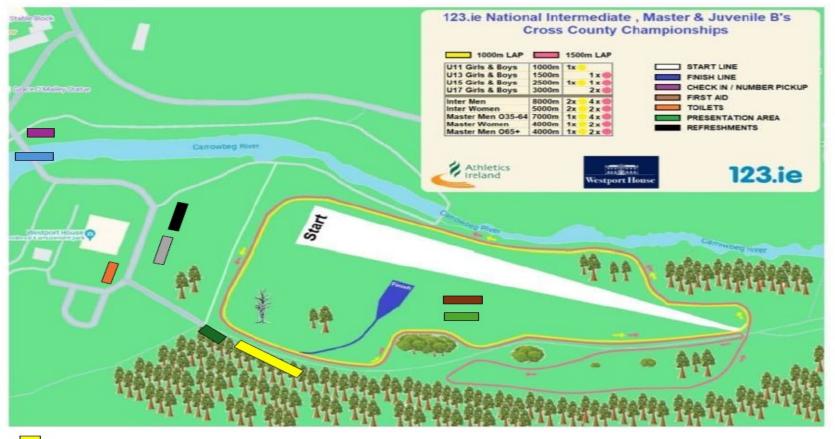

**B Cross Country Distance** 

- Club teams; 6 to run, 4 to score.
- County teams, 6 to score.

**Age Category** 

| 11  | 1000m |
|-----|-------|
| 4.3 | 4500  |

| 11 | 1000m |
|----|-------|
| 13 | 1500m |
| 15 | 2500m |
| 17 | 3000m |

|                          | Distance | Number | Number   | Number | Number   |
|--------------------------|----------|--------|----------|--------|----------|
|                          |          | to Run | to Score | to Run | to Score |
|                          |          | Club   |          | County |          |
| Intermediate Women       | 5000m    | 8      | 4        | 12     | 6        |
| Intermediate Men         | 8000m    | 8      | 4        | 8      | 4        |
| Masters Men 35+ / 50+    | 7000m    | 8      | 4        | 12     | 6        |
| Masters Women<br>35+/50+ | 4000m    | 8      | 4        | 8      | 4        |
| Masters 65+              | 4000m    | 6      | 3        | 8      | 4        |

# National Cross Country Championships

NATIONAL INTERMEDIATE MASTER
& JUVENILE B
CROSS COUNTRY CHAMPIONSHIPS

SUNDAY 9TH FEBRUARY 2025
WESTPORT DEMESNE
WESTPORT HOUSE

| TIME  | EVENT                  | DISTANC |
|-------|------------------------|---------|
| 11:30 | GIRLS U11              | 1000m   |
| 11:40 | BOYS U11               | 1000m   |
| 11:50 | GIRLS U13              | 1500m   |
| 12:00 | BOYS U13               | 1500m   |
| 12:10 | GIRLS U15              | 2500m   |
| 12:25 | BOYS U15               | 2500m   |
| 12:40 | GIRLS U17              | 3000m   |
| 13:00 | BOYS U17               | 3000m   |
|       |                        |         |
| 13:30 | MASTER WOMEN & MEN 065 | 4000m   |
| 14:00 | MASTER MEN 035-064     | 7000m   |
| 14:40 | INTERMEDIATE WOMEN     | 5000m   |
| 15:10 | INTERMEDIATE MEN       | 8000m   |
|       |                        |         |