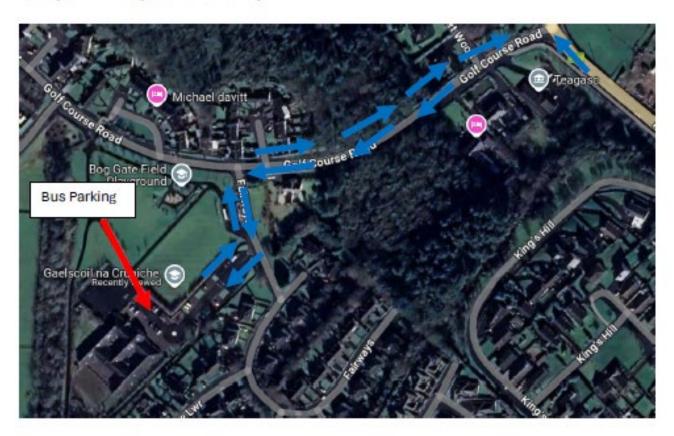

# Carpark 9 (Club Buses)

# Club Buses

Club buses must Park in Car Park 9 beside Gaelscoil Na Cruaiche F28R243 and arrive viathe New Road.